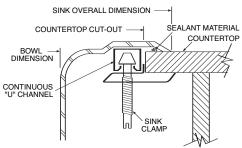

# Specifications

Excalibur<sup>®</sup>
Double Bowl Kitchen Sink
Model: 22866
(EDE-3322-3-8)

**Installation Detail** 